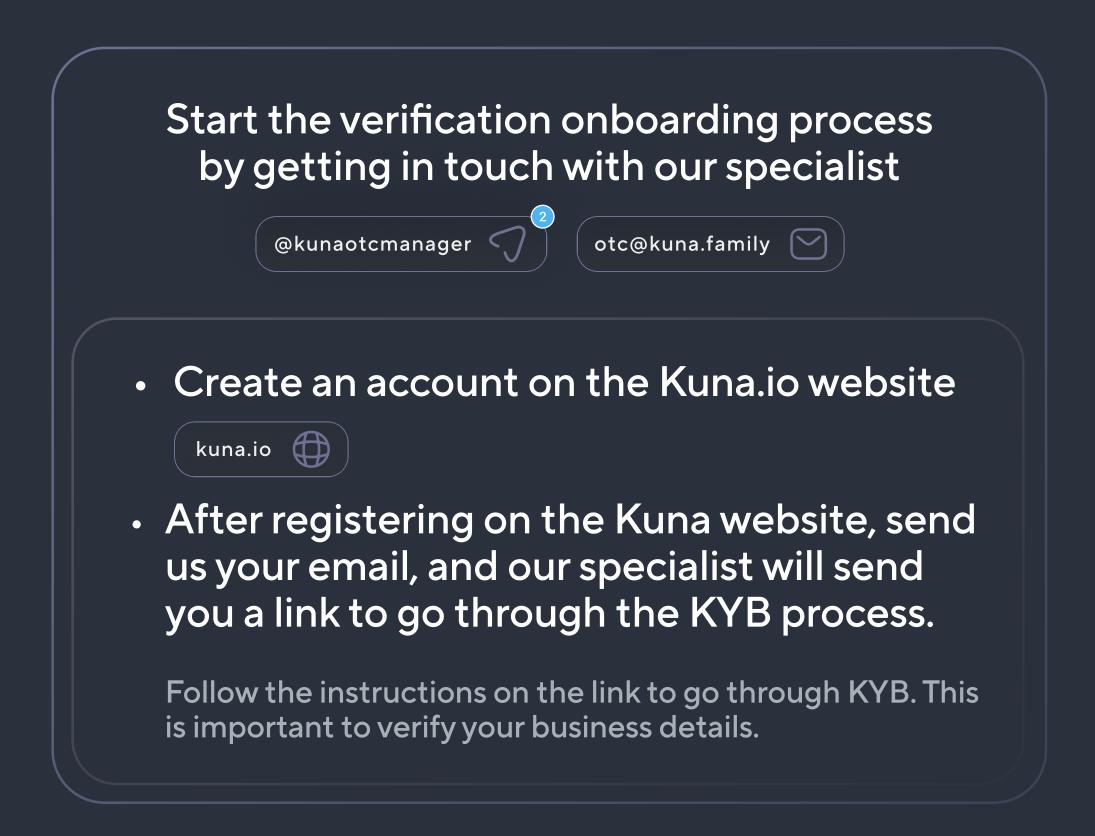

By following the indicated steps, you will effortlessly complete the verification process and ensure full use of all KUNA services.